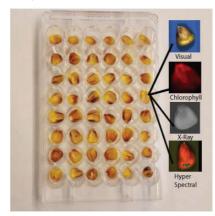

## iXeed DataCollector: Big Data from seeds!

The **iXeed DataCollector** is a modular platform for multi modal imaging and measurement of single seeds.

The seeds are individually measured and placed in a micro-titer plate. It provides for each seed, several images, spectra and features extracted from the images.

Within an hour up to 3000 seeds can be fully automatic analyzed.

The various modules are:

- Visual (Color/Size/Shape)
- Chlorophyll
- X-Ray
- Hyperspectral